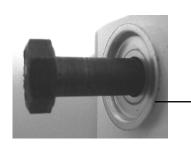

## PLASTIC BOLT HEAD COVERS (I)

**NOTE:** Your Australian Barbell Racking has been supplied with special Plastic Bolt-Head Covers (I). These are used to cover **all** bolt heads as well as nuts used to attach the Legs (A) to Cross Piece (C). They are **not** used to cover the M10 Zinc Jam Nuts (E) used on the underside of the Dumbell Supports (B). When assembling racking, please follow these instructions to ensure they are fitted correctly.

- i) Ensure that the flange on the Flanged Washer (H) is facing upwards and on the side that the head of the bolt will be on.
- ii) After all bolts have been fully tightened, push the Plastic Bolt-Head Cover (I) down onto the steel washer and it will snap into place.