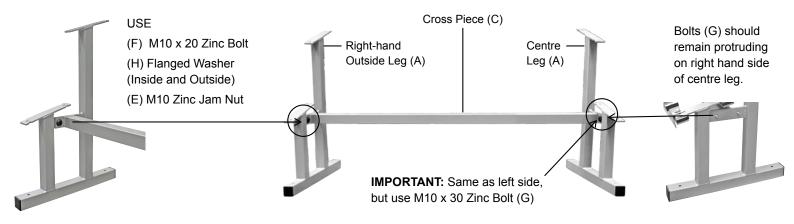

**Step 1:** Bolt Cross Piece (C) to Legs (A) as shown. This **must** be done first, before proceeding with any other assembly. Take note of the information on "Plastic Bolt Head Covers" at the bottom of the page.

Note: Legs (A) can be used in any position - there is no specific outside leg.

Repeat **Step 1** for the other leg (A) and Cross Piece (C) being used on right-hand side of rack. Ensure to fit a Flanged Washer (H) underneath each Bolt-head (F/G) and M10 ZInc Jam Nut (E) that is used. Once both cross-pieces are fitted, tighten all bolts. Do not fit Plastic Bolt-Head Covers (I) at this stage.