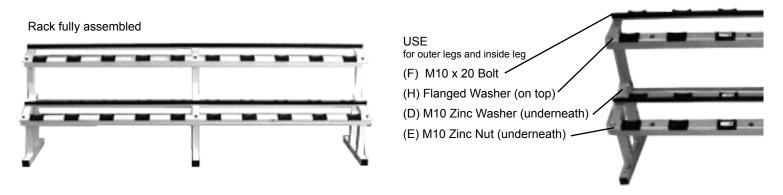

**Step 2:** Fit the Dumbell Supports (B) to Legs (A). This can be done in any order. Take note of the stickers on the Dumbell Supports to determine where each Dumbell Support (B) sits on the Legs (A) and that they are orientated correctly – there are different supports for the front and back of the top and bottom tiers. This is much easier to do with 2 people – one to hold the supports in place, the other to insert bolts etc.